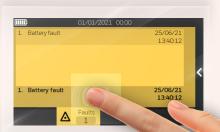

#### Intuitive Colour-Coded Interface

Morley LT & PLUS panels feature a 4.3" touchscreen with menus that enable quick and easy system configuration.