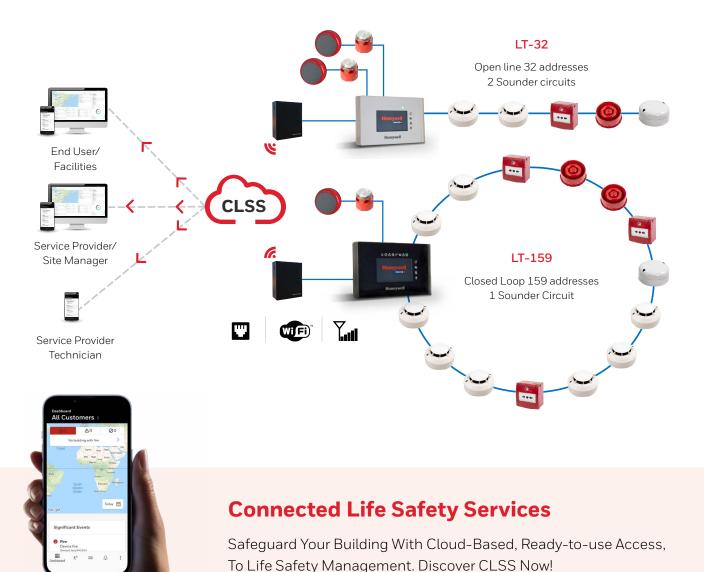

Morley LT panels come in variants that are designed for Agile<sup>TM</sup> radio equipment and allow a maximum of 32 devices (LT-32), or 159 devices (LT-159).

Compact footprint

Advanced protocol

Reliable and code-compliant

32/159 addressable devices

Touchscreen configuration

Temperature range 0°C to 40°C

Designed for small to medium sized installations, this panel can connect both traditional wired devices and  $Agile^{TM}$  wireless equipment.

Its coverage is expandable from single to two loop installations using an optional loop card, with each loop supporting 159 detectors and 159 input/output modules.

Compact footprint

Advanced protocol

Reliable and code-compliant

Supports 159 detectors and modules

Touchscreen configuration

Coverage up to 2000 Sq Mts

# All-in-one platform to commission, monitor, maintain, and audit

A unified and cloud-based platform for control, optimization, quick diagnosis and configuration, when used with the Honeywell Advance Protocol (AP).