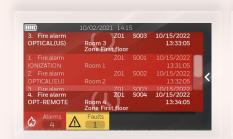

#### Intuitive Colour-Coded Interface

Morley LT & PLUS panels feature a 4.3" touchscreen with menus that enable quick and easy system configuration.

# All-in-one platform to commission, monitor, maintain, and audit

A unified and cloud-based platform for control, optimization, quick diagnosis and configuration, when used with the Honeywell Advance Protocol (AP).