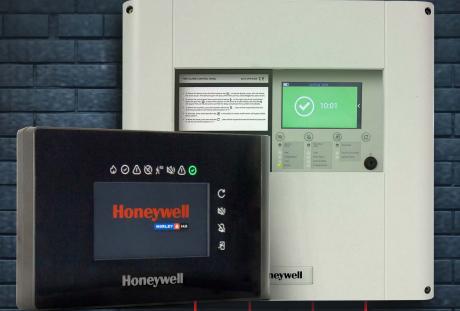

32/159 addressable devices

Touchscreen configuration

Temperature range 0°C to 40°C

Designed for small to medium sized installations, this panel can connect both traditional wired devices and  $Agile^{TM}$  wireless equipment.

Supports 159 detectors and modules

Touchscreen configuration

Coverage up to 2000 Sq Mts

#### Intuitive Colour-Coded Interface

Morley LT & PLUS panels feature a 4.3" touchscreen with menus that enable quick and easy system configuration.