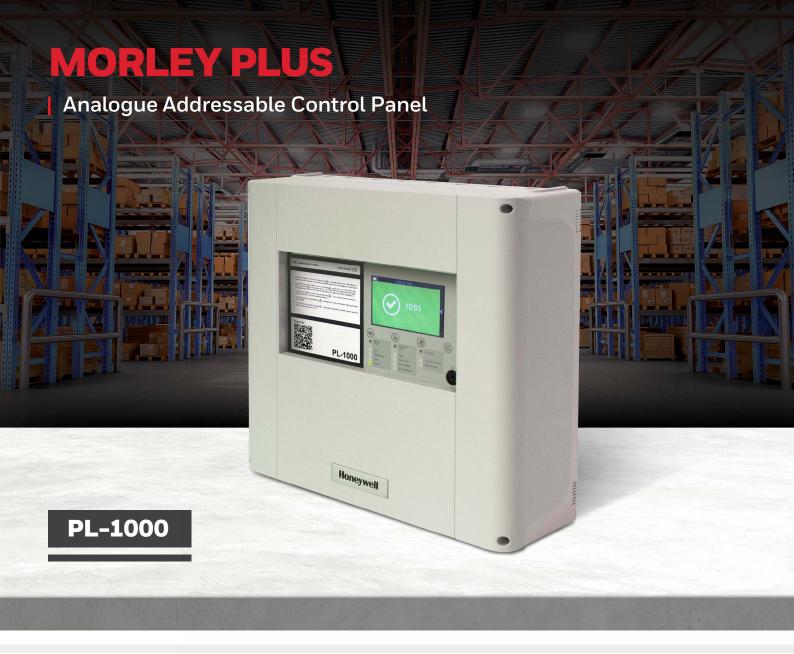

Its coverage is expandable from single to two loop installations using an optional loop card, with each loop supporting 159 detectors and 159 input/output modules.

Compact footprint

Advanced protocol

Reliable and code-compliant

Supports 159 detectors and modules

Touchscreen configuration

Coverage up to 2000 Sq Mts