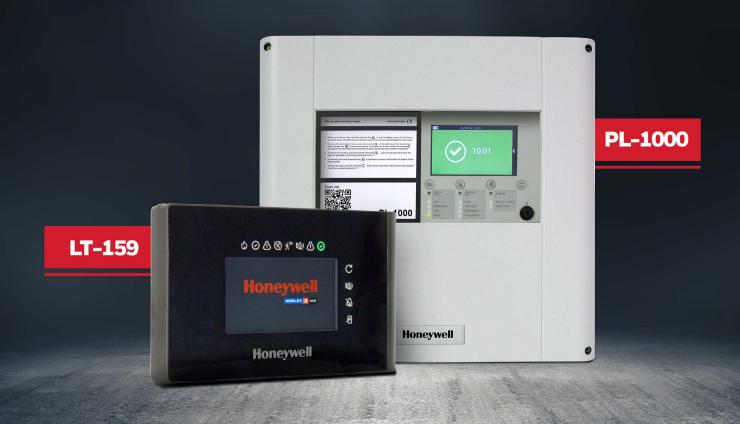

Morley LT panels come in variants that are designed for Agile<sup>TM</sup> radio equipment and allow a maximum of 32 devices (LT-32), or 159 devices (LT-159).

Compact footprint

Advanced protocol

Reliable and code-compliant

32/159 addressable devices

Touchscreen configuration

Temperature range 0°C to 40°C

Designed for small to medium sized installations, this panel can connect both traditional wired devices and  $Agile^{TM}$  wireless equipment.

Its coverage is expandable from single to two loop installations using an optional loop card, with each loop supporting 159 detectors and 159 input/output modules.

Compact footprint

Advanced protocol

Reliable and code-compliant

Supports 159 detectors and modules

Touchscreen configuration

Coverage up to 2000 Sq Mts