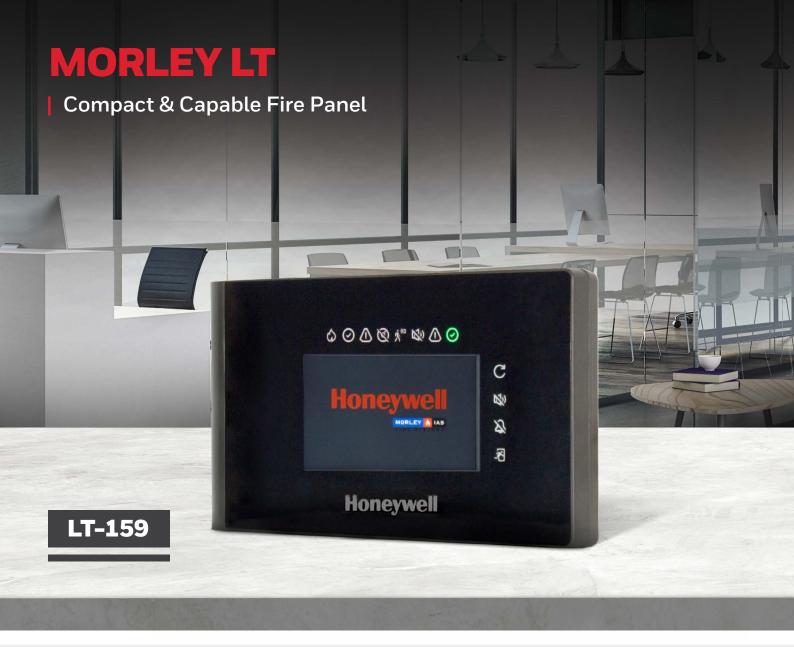

Morley LT panels come in variants that are designed for Agile<sup>TM</sup> radio equipment and allow a maximum of 32 devices (LT-32), or 159 devices (LT-159).

Compact footprint

Advanced protocol

Reliable and code-compliant

32/159 addressable devices

Touchscreen configuration

Temperature range 0°C to 40°C

Designed for small to medium sized installations, this panel can connect both traditional wired devices and  $Agile^{TM}$  wireless equipment.